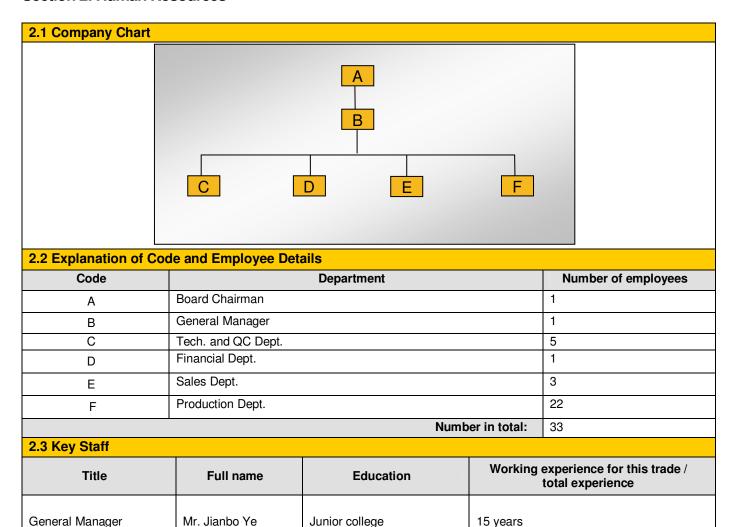

# Section 1: Production Capacity 1.1 Production Workflow Chart

# Raw materials cutting Machining Welding

#### 1.2 Products Situation (Top three Product Categories)

| Product                                                                                                                                                                                                                                                                                                                                                                                                                                                                                                                                                                                                                                                                                                                                                                                                                                                                                                                                                                                                                                                                                                                                                                                                                                                                                                                                                                                                                                                                                                                                                                                                                                                                                                                                                                                                                                                                                                                                                                                                                                                                                                                        | Price range | Min. order quantity | Top monthly output | Average monthly output | Total in 2013 |
|--------------------------------------------------------------------------------------------------------------------------------------------------------------------------------------------------------------------------------------------------------------------------------------------------------------------------------------------------------------------------------------------------------------------------------------------------------------------------------------------------------------------------------------------------------------------------------------------------------------------------------------------------------------------------------------------------------------------------------------------------------------------------------------------------------------------------------------------------------------------------------------------------------------------------------------------------------------------------------------------------------------------------------------------------------------------------------------------------------------------------------------------------------------------------------------------------------------------------------------------------------------------------------------------------------------------------------------------------------------------------------------------------------------------------------------------------------------------------------------------------------------------------------------------------------------------------------------------------------------------------------------------------------------------------------------------------------------------------------------------------------------------------------------------------------------------------------------------------------------------------------------------------------------------------------------------------------------------------------------------------------------------------------------------------------------------------------------------------------------------------------|-------------|---------------------|--------------------|------------------------|---------------|
| THE PARTY OF THE P | USD 7,300-  | 1pcs                | 28                 | 7                      | 81            |
|                                                                                                                                                                                                                                                                                                                                                                                                                                                                                                                                                                                                                                                                                                                                                                                                                                                                                                                                                                                                                                                                                                                                                                                                                                                                                                                                                                                                                                                                                                                                                                                                                                                                                                                                                                                                                                                                                                                                                                                                                                                                                                                                | 8,000       |                     |                    |                        |               |
| The same of the sa |             |                     |                    |                        |               |
|                                                                                                                                                                                                                                                                                                                                                                                                                                                                                                                                                                                                                                                                                                                                                                                                                                                                                                                                                                                                                                                                                                                                                                                                                                                                                                                                                                                                                                                                                                                                                                                                                                                                                                                                                                                                                                                                                                                                                                                                                                                                                                                                |             |                     |                    |                        |               |
| The state of the s |             |                     |                    |                        |               |
| Paper cup machine                                                                                                                                                                                                                                                                                                                                                                                                                                                                                                                                                                                                                                                                                                                                                                                                                                                                                                                                                                                                                                                                                                                                                                                                                                                                                                                                                                                                                                                                                                                                                                                                                                                                                                                                                                                                                                                                                                                                                                                                                                                                                                              |             |                     |                    |                        |               |

#### 1.3 Main Facilities

Assembly

| Picture | Facility name                   | Brand or<br>Country/Region of origin | Target Value/machine*day | Quantity |
|---------|---------------------------------|--------------------------------------|--------------------------|----------|
|         | Radial<br>drilling machine      |                                      |                          | 1        |
|         | All-function<br>Milling machine | /                                    |                          | 1        |
|         | CNC lathe                       | /                                    |                          | 2        |

This document is issued by the Company under its General Conditions of Service accessible at <a href="http://www.sgs.com/en/Terms-and-Conditions.aspx">http://www.sgs.com/en/Terms-and-Conditions.aspx</a> Attention is drawn to the limitation of liability, indemnification and jurisdiction issues defined therein. Any holder of this document is advised that information contained hereon is solely limited to visual examination of the solely and readily accessible portions of the consignment and reflects the Company's findings at the time of its intervention only and within the limits of Client's instructions (sany) The Company's sole responsibility is to its Client and this document does not exonerate parties to a transaction from exercising all their rights and obligations under the gainsaction documents. Any unauthorized alteration, forgery or falsification of the content or appearance of this document is unlawful and offenders may be prosecuted to the fullses extend of the law.

check the authoricity of testing /inspection report & certificate, please contact us at telephone: (86-755)83071443, or email: CN.Doccheck@sgs.com
Page No.: 8 of 13

5/F, B Part, No. 4 Building,No.6 Yongzhi Road,Nanjing,Jiangsu,China 210000 中国・江苏・南京永智路6号4号楼B栋5楼 邮编:210000

t (86-25) 58075282 t (86-25) 58075282

| Ordinary lathe         | / | / | 1  |
|------------------------|---|---|----|
| Bench drilling machine |   | / | 13 |
| Sawing machine         |   |   | 1  |

This document is issued by the Company under its General Conditions of Service accessible at <a href="http://www.sgs.com/en/Terms-and-Conditions.aspx">http://www.sgs.com/en/Terms-and-Conditions.aspx</a> Attention is drawn to the limitation of liability, indemnification and jurisdiction issues defined therein. Any holder of this document is advised that information contained hereon is solely limited to visual examination of the solely and readily accessible portions of the consignment and reflects the Company's findings at the time of its intervention only and within the limits of Client's instructions (safe) The Company's sole responsibility is to its Client and this document does not exonerate parties to a transaction from exercising all their rights and obligations under the transaction documents. Any unauthorized alteration, forgery or falsification of the content or appearance of this document is unlawful and offenders may be prosecuted to the full several to the law.

\*\*Attention: To check the authorized discount in the content or appearance of the law.\*\*

To check the authorized discount in the content or appearance of the surface transaction of the content or appearance of the law.\*\*

Attention: To check the authoriticity of testing /inspection report & certificate, please contact us at telephone: (86-755)83071443, or email: CN.Doccheck@sgs.com Page No.: 9 of 13

5/F, B Part, No. 4 Building,No.6 Yongzhi Road,Nanjing,Jiangsu,China 210000 中国・江苏・南京永智路6号4号楼B栋5楼 邮编:210000

t (86-25) 58075282 t (86-25) 58075282

#### **Section 2: Production Process Control**

| 2.1 Production Process Control |                                                                                                                               |                                                                                                                                                                                                             |
|--------------------------------|-------------------------------------------------------------------------------------------------------------------------------|-------------------------------------------------------------------------------------------------------------------------------------------------------------------------------------------------------------|
| Item                           | Content                                                                                                                       | Observations /Comments                                                                                                                                                                                      |
| 1                              | Product R&D capacity                                                                                                          | <ul><li>☑ Own brand</li><li>☑ ODM</li><li>☑ OEM</li></ul>                                                                                                                                                   |
| 2                              | Are the environmental conditions, such as tidiness and cleanliness being controlled and suitable for the operation performed? | <ul><li>□ Very tidy</li><li>☑ Normal</li><li>□ Need to improve</li><li>□ Very poor</li></ul>                                                                                                                |
| 3                              | Are the necessary items /documents provided at appropriate location and under control?                                        | <ul> <li>□ Work Instructions /procedures</li> <li>□ Workmanship standard /acceptance</li> <li>□ Golden sample /Approval sample</li> <li>☑ Product picture</li> <li>□ Verbal by workshop director</li> </ul> |
| 4                              | Are written instructions available for incoming material inspections /testing? Is the relevant record maintained?             | <ul> <li>☐ Has instructions and uniformly followed</li> <li>☐ Has instruction but no written records</li> <li>☑ Materials checked by storage staff</li> </ul>                                               |
| 5                              | Are written inspections /testing instructions available for finished products? Is the relevant record maintained?             | <ul> <li>☐ Have instructions and uniformly followed</li> <li>☐ Have instruction but no written records</li> <li>☐ Finished product checked by packing staff</li> </ul>                                      |
| 6                              | What type of inspection is used for finished products?                                                                        | <ul> <li>□ Random inspection</li> <li>□ Visual inspection</li> <li>□ Function inspection</li> <li>☑ 100% inspection</li> <li>☑ Visual inspection</li> <li>☑ Function inspection</li> </ul>                  |
| 7                              | Are non-conforming units clearly marked/<br>segregated to prevent accidental dispatch?                                        | <ul> <li>☐ Marked and segregated</li> <li>☐ Segregated but not marked clearly</li> <li>☑ Not found on site</li> </ul>                                                                                       |
| 8                              | How are the non-conforming units handled?                                                                                     | <ul> <li>☒ Repaired and re-inspection</li> <li>☐ Picked out</li> <li>☐ Used under control</li> <li>☐ Others</li> </ul>                                                                                      |

This document is issued by the Company under its General Conditions of Service accessible at <a href="http://www.sgs.com/en/Terms-and-Conditions.aspx">http://www.sgs.com/en/Terms-and-Conditions.aspx</a> Attention is drawn to the limitation of liability, indemnification and jurisdiction issues defined therein. Any holder of this document is advised that information contained hereon is solely limited to visual examination of the solely and readily accessible portions of the consignment and reflects the Company's findings at the time of its intervention only and within the limits of Client's instructions (any 11th Company's sole responsibility is to its Client and this document does not exonerate parties to a transaction from exercising all their rights and obligations under the stansaction document. Any unauthorized alteration, forgery or falsification of the content or appearance of this document is unlawful and offenders may be prosecuted to the full secretary for the standard of the surface of t

pticity of testing /inspection report & certificate, please contact us at telephone: (86-755)83071443, or email: CN.Doccheck@sgs.com
Page No.: 10 of 13

5/F, B Part, No. 4 Building,No.6 Yongzhi Road,Nanjing,Jiangsu,China 210000 中国・江苏・南京永智路6号4号楼B栋5楼 邮编:210000